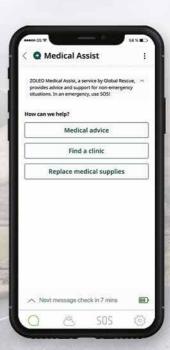

# **ZOLEO Mobile App**

Our free app\* is the key to all of the awesome global messaging and safety features of ZOLEO.

Messaging

**SOS Alerting** 

**Medical Assist** 

<sup>\*</sup>Available in multiple languages.