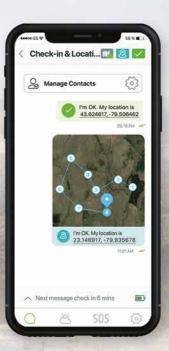

## **Share Your Location**

Let others know where you are with these standard features:

Share your GPS coordinates in a message

Automatically include your GPS coordinates with check-in messages (optional)

Share the last reported location or breadcrumb trail of selected devices using a secure Share Map URL

## Location Share+ (Add-on subscription)

Location Share+ enables ZOLEO users to automatically share their location with their check-in contacts, on a user-selected interval from every 6 minutes to 4 hours. Recipients will be able to use the free ZOLEO app to view the current location and breadcrumb trail on a map. ZOLEO users can start/stop location sharing any time, and also download maps for use offline. Location Share+ is an optional add-on subscription\* that includes unlimited location share messages.