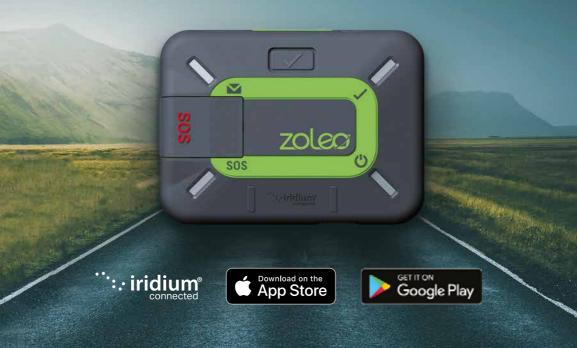

# SEAMLESS GLOBAL MESSAGING FOR SMARTPHONES IS HERE

Meet ZOLEO

# For Those Who Venture Beyond Mobile Coverage

ZOLEO works with your phone or tablet to provide seamless global messaging that follows you beyond mobile coverage, and back again. It also includes added safety features you can count on world-wide.

# **Getting to Know ZOLEO**

Compact and durable, ZOLEO has a long-lasting battery and superior water-resistance. You can count on it wherever you go.

<sup>\*</sup>SOS and check-in work directly from the device, or via the ZOLEO App.