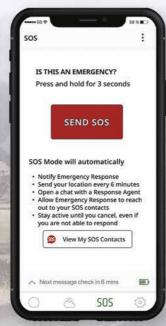

### **Industry-leading Progressive SOS**

When you declare an SOS, your alert and GPS coordinates will be sent to our expert 24/7 emergency response coordination partner. They will confirm your emergency and dispatch help. If your situation changes you can easily cancel the SOS via the app or device. Uniquely, ZOLEO users also enjoy **progressive SOS alerting**. Upon activating an SOS alert, ZOLEO users receive ongoing step-by-step **updates throughout the incident** via the free ZOLEO app and can exchange messages with our emergency service.

# **Getting to Know ZOLEO**

Compact and durable, ZOLEO has a long-lasting battery and superior water-resistance. You can count on it wherever you go.

<sup>\*</sup>SOS and check-in work directly from the device, or via the ZOLEO App.