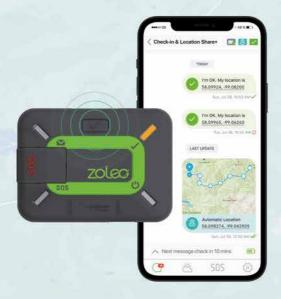

# **ZOLEO Mobile App**

Our free app\* is the key to all of the awesome global messaging and safety features of ZOLEO.

Messaging

**SOS Alerting** 

**Medical Assist** 

<sup>\*</sup>Available in multiple languages.

Check-in

Weather

**Location Share** 