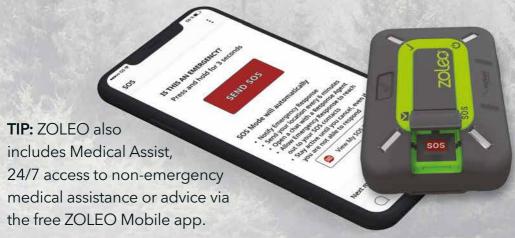

# Safety Features for Peace of Mind

Wherever you go, you'll have access to SOS alerting, check-in and weather forecasts. That's added peace of mind for you and for everyone waiting at home.

### **Industry-leading Progressive SOS**

When you declare an SOS, your alert and GPS coordinates will be sent to our expert 24/7 emergency response coordination partner. They will confirm your emergency and dispatch help. If your situation changes you can easily cancel the SOS via the app or device. Uniquely, ZOLEO users also enjoy **progressive SOS alerting**. Upon activating an SOS alert, ZOLEO users receive ongoing step-by-step **updates throughout the incident** via the free ZOLEO app and can exchange messages with our emergency service.