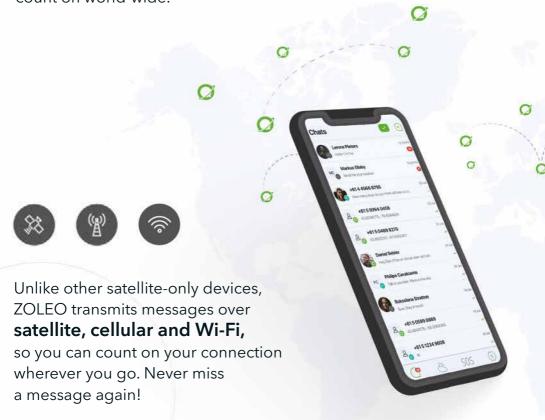

# When you're beyond mobile coverage...

The ZOLEO satellite communicator connects with our free app, on your phone or tablet, so you can send and receive messages anywhere on the planet via the Iridium satellite network\*.

\* When there's no cellular or Wi-Fi coverage, ZOLEO transmits messages over the Iridium satellite network. Iridium provides coverage over every inch of the planet – including landmasses, oceans and airways.

# When you're within mobile coverage...

The ZOLEO App seamlessly delivers messages over cellular and Wi-Fi. You'll get the message, even if your ZOLEO satellite communicator is turned off or being used by a friend!

Global Messaging, as It Was Meant to Be

- Extends your messaging coverage seamlessly by transmitting over satellite, cellular and Wi-Fi
- Offers a familiar messaging experience
- Makes it easy for contacts to reach you via your dedicated
   ZOLEO SMS number and email address
- Priced to ensure you enjoy more value for your money versus other Iridium-based communicators