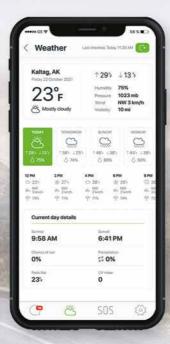

#### What can ZOLEO do?

- Global 2-way messaging (text, email, app-to-app)
- SOS alerting with 24/7 expert monitoring
- 24/7 access to **non-emer- gency medical advice**
- Get weather forecasts from AerisWeather®
- Check in to let others know you're OK
- Share your GPS location
- Make it easy for contacts to reach you anywhere

# Safety Features for Peace of Mind

Wherever you go, you'll have access to SOS alerting, check-in and weather forecasts. That's added peace of mind for you and for everyone waiting at home.