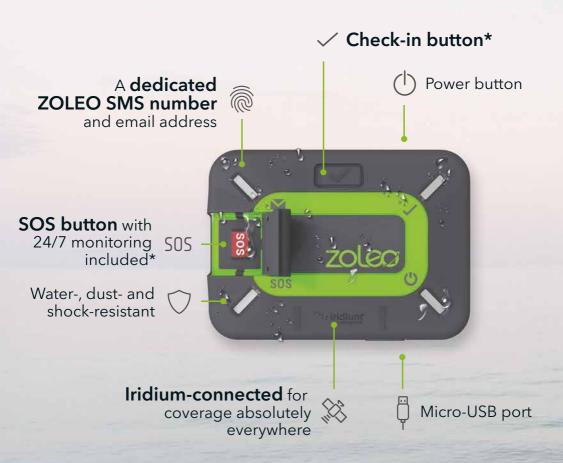

# **Getting to Know ZOLEO**

Compact and durable, ZOLEO has a long-lasting battery and superior water-resistance. You can count on it wherever you go.

<sup>\*</sup>SOS and check-in work directly from the device, or via the ZOLEO App.

Global Messaging, as It Was Meant to Be

- Extends your messaging coverage seamlessly by transmitting over satellite, cellular and Wi-Fi
- Offers a familiar messaging experience
- Makes it easy for contacts to reach you via your dedicated
   ZOLEO SMS number and email address
- Priced to ensure you enjoy more value for your money versus other Iridium-based communicators

### **Industry-leading Progressive SOS**

When you declare an SOS, your alert and GPS coordinates will be sent to our expert 24/7 emergency response coordination partner. They will confirm your emergency and dispatch help. If your situation changes you can easily cancel the SOS via the app or device. Uniquely, ZOLEO users also enjoy **progressive SOS alerting**. Upon activating an SOS alert, ZOLEO users receive ongoing step-by-step **updates throughout the incident** via the free ZOLEO app and can exchange messages with our emergency service.