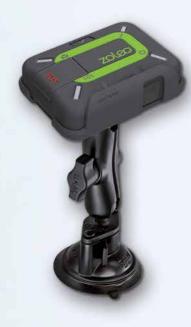

#### **ZOLEO Universal Mount Kit**

Secure and charge the ZOLEO device on the windshield of a vehicle or vessel, or any window. Includes the complete Cradle Kit, plus a USB car charger and RAM® Twist-Lock™ Suction Cup Mount for a strong hold on any glass or non-porous plastic surface.

#### **Includes**

- RAM® Twist-Lock™ Suction Cup Mount (with 1/4"-20 threaded camera adapter and adjustable double socket arm)
- USB car charger, for use with any 12-24 V power source
- Micro-USB cable, 1.2 m ( 3.9 ft)
- ZOLEO Cradle Kit