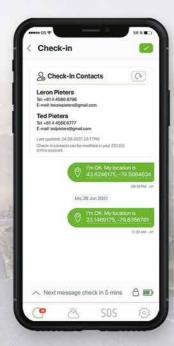

## **Share Your Location**

Let others know where you are with these standard features:

Share your GPS coordinates in a message

Automatically include your GPS coordinates with check-in messages (optional)

Share the last reported location or breadcrumb trail of selected devices using a secure Share Map URL