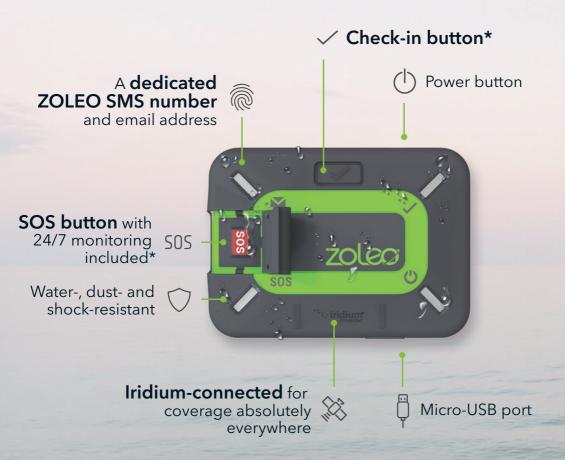

## **Getting to Know ZOLEO**

Compact and durable, ZOLEO has a long-lasting battery and superior water-resistance. You can count on it wherever you go.

<sup>\*</sup>SOS and check-in work directly from the device, or via the ZOLEO App.

#### **Physical**

- Weight: 150 g (5.3 oz)
- **IP68:** dust- and water-resistant (to 1.5 m (4.9 ft) for 30 min.)
- Power input: Micro-USB Type B connector
- Audible alerts
- Shock-resistant: MIL-STD 810G

- Size (L x W x D): 9.1 x 6.6 x 2.7 cm (3.58 x 2.6 x 1.06 in)
- Covered SOS button prevents false alarms (also cancellable)
- Internal GPS chip, location-aware (accurate to 2.5 m (8.2 ft))
- LEDs for: messages, SOS, check-in and power

#### Connectivity

- Iridium satellite network
- Global Navigation Satellite
   System: GPS, GLONASS
- Connects to the app via Bluetooth LE (one connected user at a time at a range of up to 50 m (164 ft))