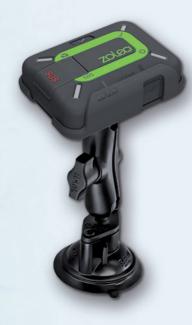

#### **ZOLEO Universal Mount Kit**

Secure and charge the ZOLEO device on the windshield of a vehicle or vessel, or any window. Includes the complete Cradle Kit, plus a USB car charger and RAM® Twist-Lock™ Suction Cup Mount for a strong hold on any glass or non-porous plastic surface.

#### **Includes**

- RAM® Twist-Lock™ Suction Cup Mount (with 1/4"-20 threaded camera adapter and adjustable double socket arm)
- USB car charger, for use with any 12-24 V power source
- Micro-USB cable, 1.2 m ( 3.9 ft)
- ZOLEO Cradle Kit