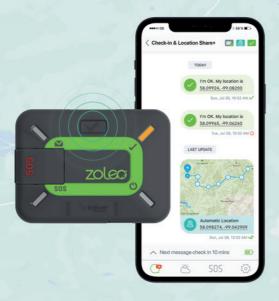

### Location Share+ (Add-on subscription)

Location Share+ enables ZOLEO users to automatically share their location with their check-in contacts, on a user-selected interval from every 6 minutes to 4 hours. Recipients will be able to use the free ZOLEO app to view the current location and breadcrumb trail on a map. ZOLEO users can start/stop location sharing any time, and also download maps for use offline. Location Share+ is an optional add-on subscription\* that includes unlimited location share messages.