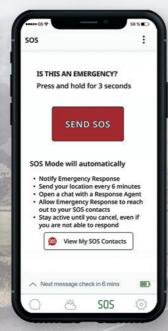

### **Industry-leading Progressive SOS**

When you declare an SOS, your alert and GPS coordinates will be sent to our expert 24/7 emergency response coordination partner. They will confirm your emergency and dispatch help. If your situation changes you can easily cancel the SOS via the app or device. Uniquely, ZOLEO users also enjoy **progressive SOS alerting**. Upon activating an SOS alert, ZOLEO users receive ongoing step-by-step **updates throughout the incident** via the free ZOLEO app and can exchange messages with our emergency service.