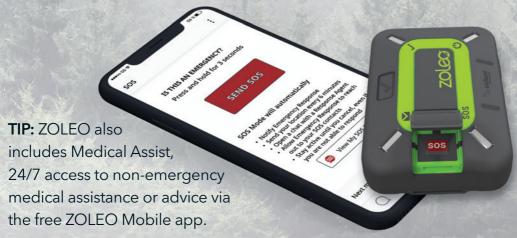

### **Industry-leading Progressive SOS**

When you declare an SOS, your alert and GPS coordinates will be sent to our expert 24/7 emergency response coordination partner. They will confirm your emergency and dispatch help. If your situation changes you can easily cancel the SOS via the app or device. Uniquely, ZOLEO users also enjoy **progressive SOS alerting**. Upon activating an SOS alert, ZOLEO users receive ongoing step-by-step **updates throughout the incident** via the free ZOLEO app and can exchange messages with our emergency service.

## **ZOLEO Mobile App**

Our free app\* is the key to all of the awesome global messaging and safety features of ZOLEO.

Messaging

**SOS Alerting** 

**Medical Assist** 

<sup>\*</sup>Available in multiple languages.