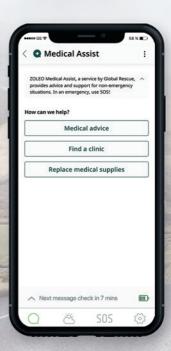

## **ZOLEO Mobile App**

Our free app\* is the key to all of the awesome global messaging and safety features of ZOLEO.

Messaging

**SOS Alerting** 

**Medical Assist** 

<sup>\*</sup>Available in multiple languages.