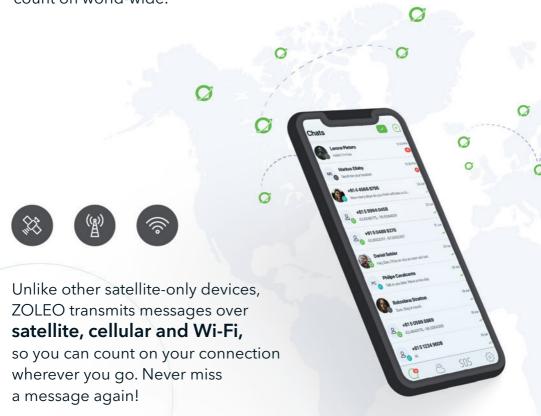

## When you're beyond mobile coverage...

The ZOLEO satellite communicator connects with our free app, on your phone or tablet, so you can send and receive messages anywhere on the planet via the Iridium satellite network\*.

## When you're within mobile coverage...

The ZOLEO App seamlessly delivers messages over cellular and Wi-Fi. You'll get the message, even if your ZOLEO satellite communicator is turned off or being used by a friend!

Global Messaging, as It Was Meant to Be

- Extends your messaging coverage seamlessly by transmitting over satellite, cellular and Wi-Fi
- Offers a familiar messaging experience
- Makes it easy for contacts to reach you via your dedicated
   ZOLEO SMS number and email address
- Priced to ensure you enjoy more value for your money versus other Iridium-based communicators