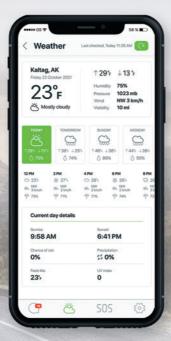

## What can ZOLEO do?

Global 2-way messaging (text, email, app-to-app)

**SOS alerting** with 24/7 expert monitoring

24/7 access to non-emergency medical advice

**Get weather forecasts** from AerisWeather®

## Safety Features for Peace of Mind

Wherever you go, you'll have access to SOS alerting, check-in and weather forecasts. That's added peace of mind for you and for everyone waiting at home.