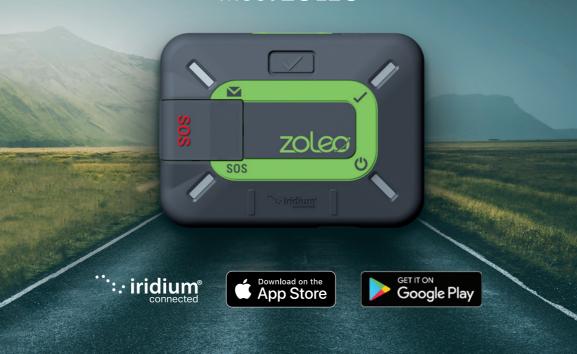

# SEAMLESS GLOBAL MESSAGING FOR SMARTPHONES IS HERE

Meet ZOLEO

## For Those Who Venture Beyond Mobile Coverage

ZOLEO works with your phone or tablet to provide seamless global messaging that follows you beyond mobile coverage, and back again. It also includes added safety features you can count on world-wide.

## **Getting to Know ZOLEO**

Compact and durable, ZOLEO has a long-lasting battery and superior water-resistance. You can count on it wherever you go.

<sup>\*</sup>SOS and check-in work directly from the device, or via the ZOLEO App.