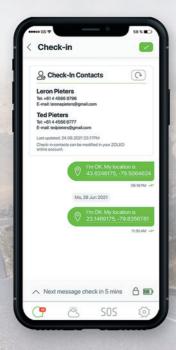

### **Share Your Location**

Let others know where you are with these standard features:

Share your GPS coordinates in a message

Automatically include your GPS coordinates with check-in messages (optional)

Share the last reported location or breadcrumb trail of selected devices using a secure Share Map URL

### Location Share+ (Add-on subscription)

Location Share+ enables ZOLEO users to automatically share their location with their check-in contacts, on a user-selected interval from every 6 minutes to 4 hours. Recipients will be able to use the free ZOLEO app to view the current location and breadcrumb trail on a map. ZOLEO users can start/stop location sharing any time, and also download maps for use offline. Location Share+ is an optional add-on subscription\* that includes unlimited location share messages.