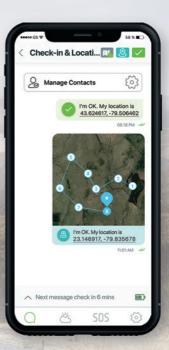

### **Share Your Location**

Let others know where you are with these standard features:

Share your GPS coordinates in a message

Automatically include your GPS coordinates with check-in messages (optional)

Share the last reported location or breadcrumb trail of selected devices using a secure Share Map URL

### Location Share+ (Add-on subscription)

Location Share+ enables ZOLEO users to automatically share their location with their check-in contacts, on a user-selected interval from every 6 minutes to 4 hours. Recipients will be able to use the free ZOLEO app to view the current location and breadcrumb trail on a map. ZOLEO users can start/stop location sharing any time, and also download maps for use offline. Location Share+ is an optional add-on subscription\* that includes unlimited location share messages.