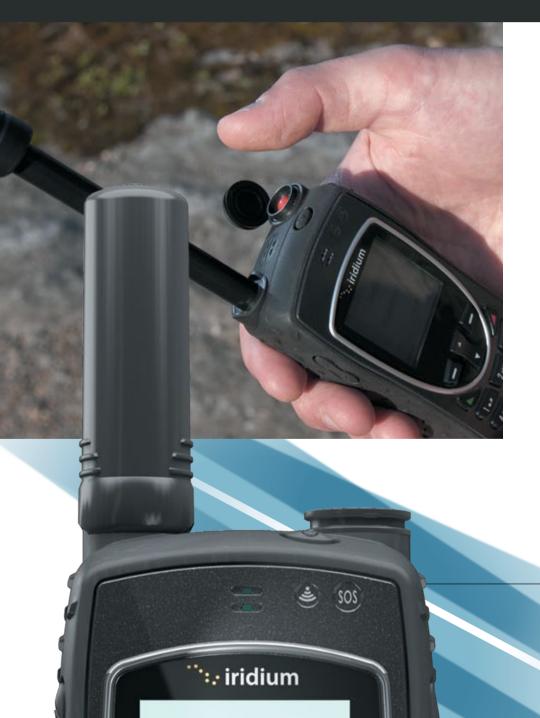

## The Only Phone With Integrated SOS

Iridium Extreme<sup>™</sup> is the first phone ever built with a programmable, GPS-enabled, one-touch SOS button. With a Satellite Emergency Notification Device (SEND) compliant SOS button design, Iridium Extreme<sup>™</sup> will alert your programmed contact of your location and will help create a two-way connection to assist in the response. It is the only satellite phone with GPS-enabled SOS with emergency services supported by GEOS Travel Safety Group Limited, included at no additional charge.

## The Toughest Phone Ever

No other phone in the world has more guts or grit than Iridium Extreme<sup>™</sup>.

- The first satellite phone with military-grade 810F durability
- The first satellite phone with an Ingress Protection rating of IP65

- Built dust proof, shock resistant and jet water resistant
- Includes a speakerphone and wind resistant microphone
- A diamond tread, tapered grip gives it the best in-hand ergonomics of any satellite phone on the market